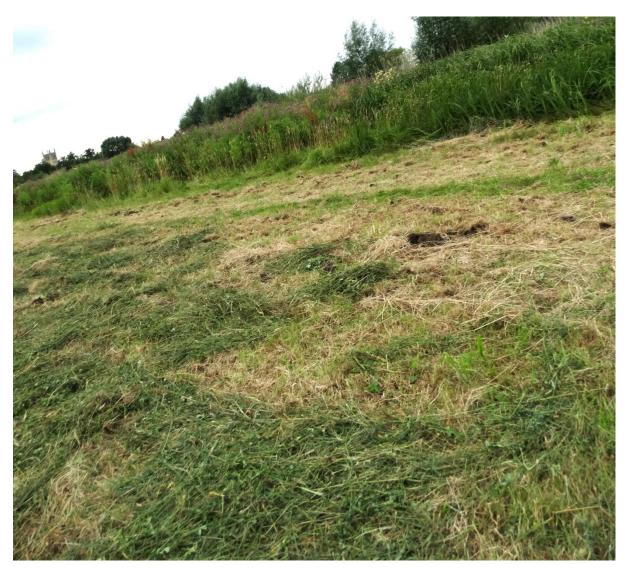

#### **GREEN HAY STREWING ON MIDDLE MEADOW:**

Actual area on Middle Meadow = 115x70m = 8,000sq m. Area cut on Lazy Meadow = 120x22m = 2,640sq m (i.e. 1:3 ratio)

Arrival on-site at Lazy Meadow just after 9:00am

# STREWING AT MIDDLE MEADOW: 13th July

1<sup>st</sup> load arrives 12:15

Rolling out the bales and spreading 8 volunteers working.

2<sup>nd</sup> load positioned

All finished by 14:15.