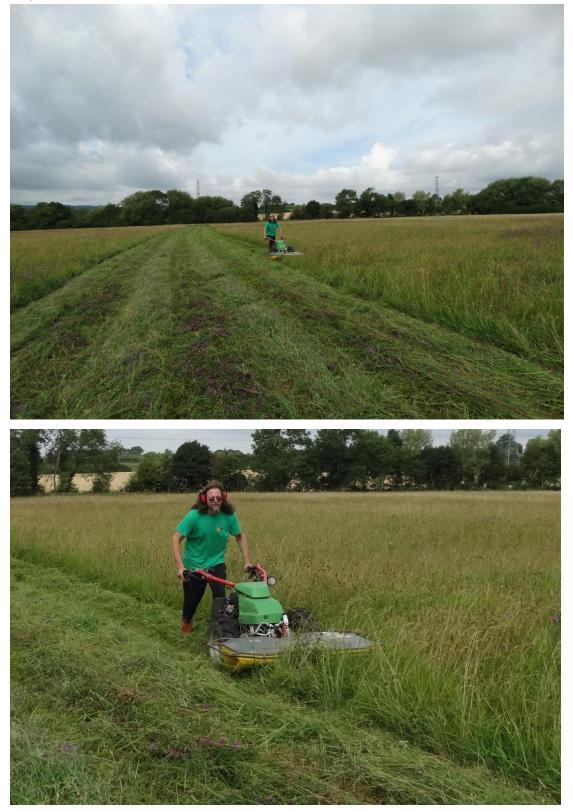

**<u>CUTTING</u>**: (BCS Commander type tractor with Bellon Mit 80cm twin disc rotary mower attachment) Started just after 9:30. Total time taken 1hr

**BALING:** Same Tractor as for cutting with but CAEB Internetional Mini Baler attachment producing 52cm x 55cm round bales weighing some 25kgs each as green hay. Total of 46 bales produced in 1½ hrs.