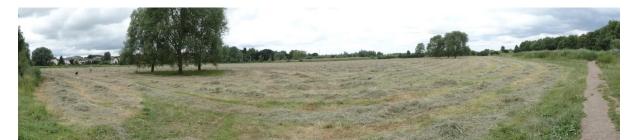

#### AVON MEADOWS HAY CUT

Cut 3<sup>rd</sup> July, Turned 5<sup>th</sup> July, Baled and removed 8<sup>th</sup> July. Fine and hot weather throughout.

Total 136 x 350kg bales = 48 Tons compared with 80 Tons 2016 and 40 Tons 2015 from approx. 12ha

### BALING AND REMOVAL

Baling North Meadow

Loading North Meadow

And Away across Middle Meadow