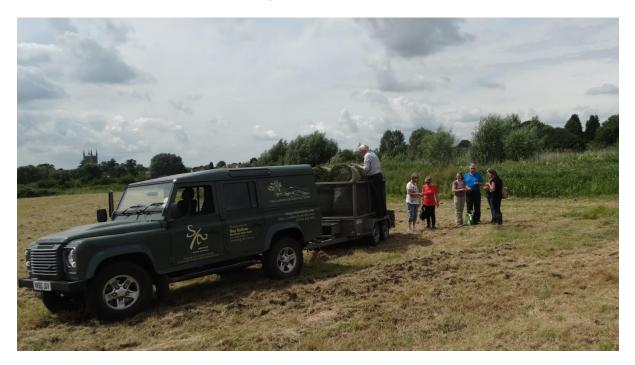

First Load of 24 bales ready to go at 12:00 noon.

# STREWING AT MIDDLE MEADOW: 13th July

1<sup>st</sup> load arrives 12:15

Rolling out the bales and spreading 8 volunteers working.

2<sup>nd</sup> load positioned

All finished by 14:15.