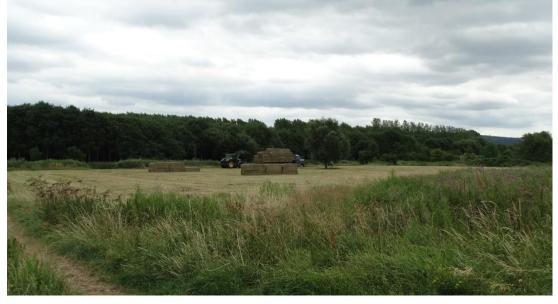

#### **GREEN HAY STREWING ON MIDDLE MEADOW:**

Actual area on Middle Meadow = 115x70m = 8,000sq m. Area cut on Lazy Meadow = 120x22m = 2,640sq m (i.e. 1:3 ratio)

Arrival on-site at Lazy Meadow just after 9:00am

# STREWING AT MIDDLE MEADOW: 13th July

1<sup>st</sup> load arrives 12:15

Rolling out the bales and spreading 8 volunteers working.

2<sup>nd</sup> load positioned

All finished by 14:15.