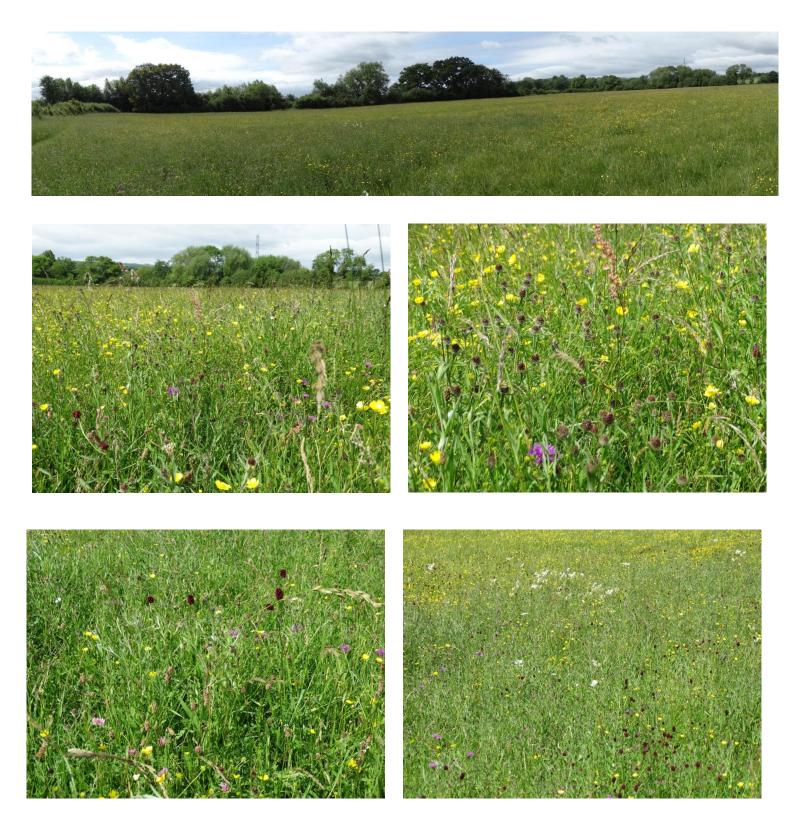

#### **GRASSLAND ENHANCEMENT PROJECT**

OBJECTIVE: To enhance the species diversity of the selected Middle Meadow. Currently MG4c/MG9b with approx. 16-18 species per sq m; aim for solid MG4c or even MG4b with 20+ species per sq m

SOUTH MEADOW

MIDDLE MEADOW

NORTH MEADOW