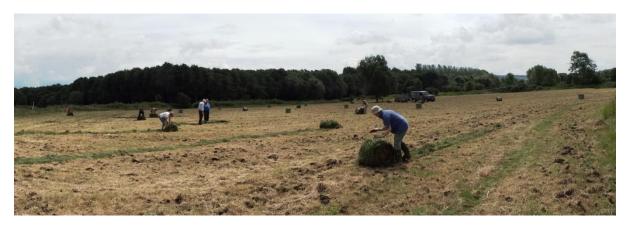

# STREWING AT MIDDLE MEADOW: 13th July

1<sup>st</sup> load arrives 12:15

Rolling out the bales and spreading 8 volunteers working.

2<sup>nd</sup> load positioned

All finished by 14:15.