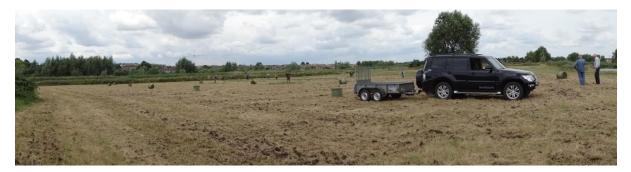

SOUTH MEADOW

MIDDLE MEADOW

NORTH MEADOW

### BALING AND REMOVAL

Baling North Meadow

Loading North Meadow

And Away across Middle Meadow

# PREPARATION:

Light harrowing with 15ft spring-tine harrow 1oth July