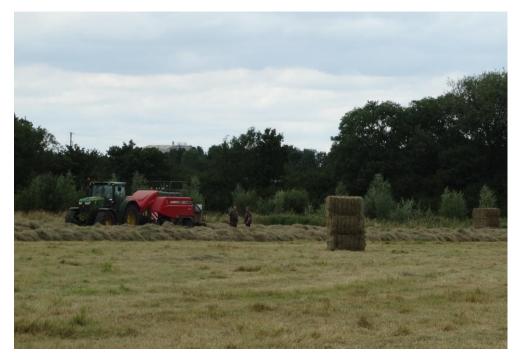

#### AVON MEADOWS HAY CUT

Cut 3<sup>rd</sup> July, Turned 5<sup>th</sup> July, Baled and removed 8<sup>th</sup> July. Fine and hot weather throughout.

Total 136 x 350kg bales = 48 Tons compared with 80 Tons 2016 and 40 Tons 2015 from approx. 12ha

### BALING AND REMOVAL

Baling North Meadow

Loading North Meadow

And Away across Middle Meadow