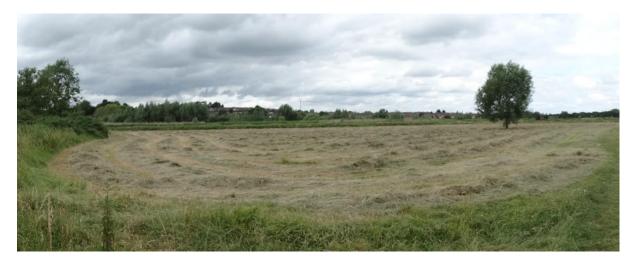

#### AVON MEADOWS HAY CUT

Cut 3<sup>rd</sup> July, Turned 5<sup>th</sup> July, Baled and removed 8<sup>th</sup> July. Fine and hot weather throughout.

Total 136 x 350kg bales = 48 Tons compared with 80 Tons 2016 and 40 Tons 2015 from approx. 12ha

### BALING AND REMOVAL

Baling North Meadow

Loading North Meadow

And Away across Middle Meadow