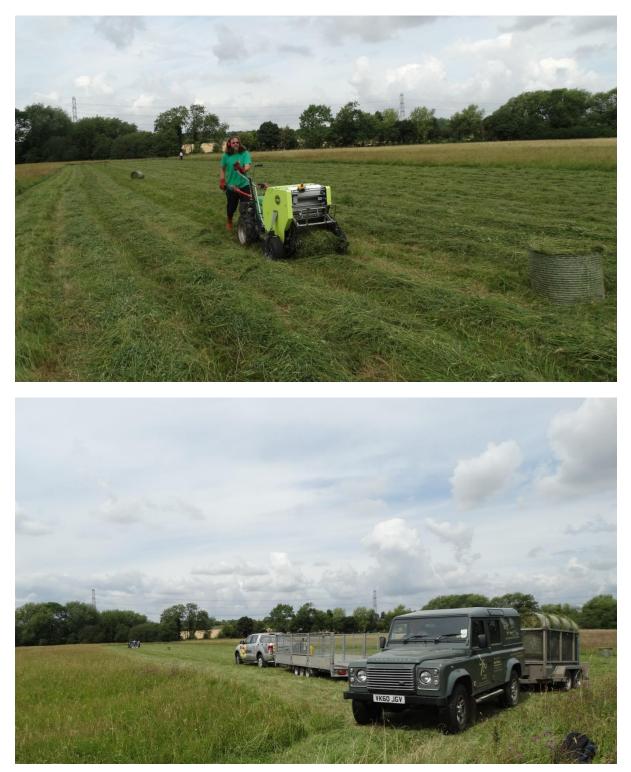

**<u>CUTTING</u>**: (BCS Commander type tractor with Bellon Mit 80cm twin disc rotary mower attachment) Started just after 9:30. Total time taken 1hr

**BALING:** Same Tractor as for cutting with but CAEB Internetional Mini Baler attachment producing 52cm x 55cm round bales weighing some 25kgs each as green hay. Total of 46 bales produced in 1½ hrs.

First Load of 24 bales ready to go at 12:00 noon.