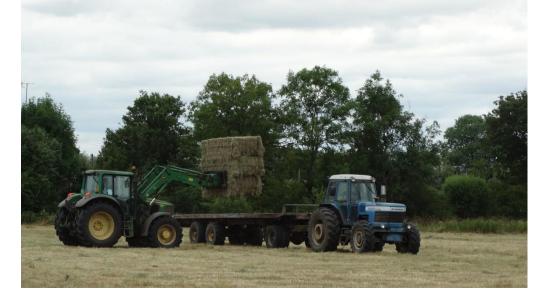

### BALING AND REMOVAL

Baling North Meadow

Loading North Meadow

And Away across Middle Meadow