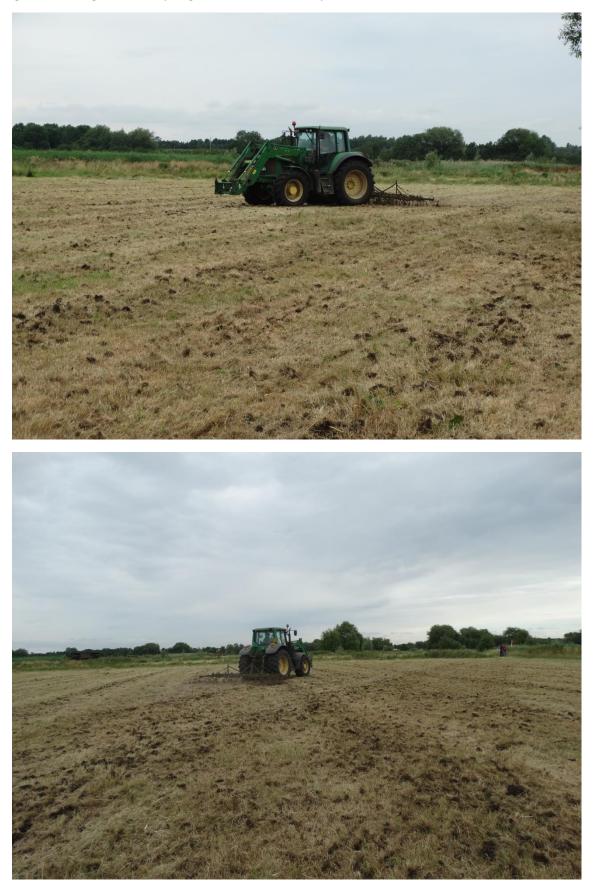

h approx. 16-18 species per sq m; aim for solid MG4c or even MG4b with 20+ species per sq m

Method: Green hay strewing in July 2017 followed by supplemental seed spreading in September

## DONOR: LAZY MEADOW, HAMPTON, EVESHAM.

Floodplain Meadow with the Merrybrook along one boundary. True MG4b arguably should be SSSI.



#### AVON MEADOWS HAY CUT

Cut 3<sup>rd</sup> July, Turned 5<sup>th</sup> July, Baled and removed 8<sup>th</sup> July. Fine and hot weather throughout.

Total 136 x 350kg bales = 48 Tons compared with 80 Tons 2016 and 40 Tons 2015 from approx. 12ha



SOUTH MEADOW



MIDDLE MEADOW



NORTH MEADOW

### BALING AND REMOVAL



Baling North Meadow

Loading North Meadow





And Away across Middle Meadow

# PREPARATION:

Light harrowing with 15ft spring-tine harrow 1oth July



#### **GREEN HAY STREWING ON MIDDLE MEADOW:**

Actual area on Middle Meadow = 115x70m = 8,000sq m. Area cut on Lazy Meadow = 120x22m = 2,640sq m (i.e. 1:3 ratio)

Arrival on-site at Lazy Meadow just after 9:00am

**<u>CUTTING</u>**: (BCS Commander type tractor with Bellon Mit 80cm twin disc rotary mower attachment) Started just after 9:30. Total time taken 1hr



**BALING:** Same Tractor as for cutting with but CAEB Internetional Mini Baler attachment producing 52cm x 55cm round bales weighing some 25kgs each as green hay. Total of 46 bales produced in 1½ hrs.



First Load of 24 bales ready to go at 12:00 noon.

# STREWING AT MIDDLE MEADOW: 13th July



1<sup>st</sup> load arrives 12:15



Rolling out the bales and spreading 8 volunteers working.



2<sup>nd</sup> load positioned



All